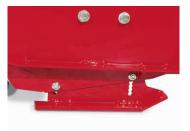

# **Optional Accessories**

- 12 Volt Chute Actuator (requires 12 Volt Switch/Plug Kit)
- · Deep Snow Auger Kit

3/8 inch thick abrasive resistant steel adjustable side skid shoes

One piece, shaft mounted adjustable cast iron skid shoe discs

Standard features include adjustable cast iron skid shoe discs at the rear, high carbon hardened steel shoes at the side, and a reversible high carbon hardened steel cutting edge.

The hydraulically activated discharge chute can rotate 220 degrees, all from the convenience of the operator's seat, using Ventrac's exclusive S.D.L.A. control system. Chute deflection is manually adjustable and an electric chute deflection controller is optional.