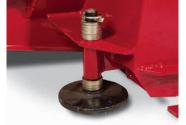

# **Optional Accessories**

- 12 Volt Chute Actuator (requires 12 Volt Switch/Plug Kit)
- · Deep Snow Auger Kit

3/8 inch thick abrasive resistant steel adjustable side skid shoes

One piece, shaft mounted adjustable cast iron skid shoe discs

Standard features include adjustable cast iron skid shoe discs at the rear, high carbon hardened steel shoes at the side, and a reversible high carbon hardened steel cutting edge.

The hydraulically activated discharge chute can rotate 220 degrees, all from the convenience of the operator's seat, using Ventrac's exclusive S.D.L.A. control system. Chute deflection is manually adjustable and an electric chute deflection controller is optional.