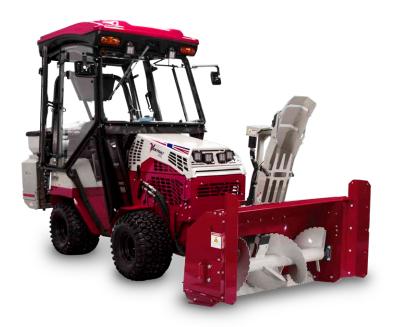

#### **SNOW BLOWERS** Model KX523 KX480 Stock Code 39.55427 39.55428 Double spiral serrated Auger Standard Two Stage Paddles 4 Chute Rotates 220 degrees Throwing Distance<sup>1</sup> Approx 35-40 feet (10.6-12.2 meters)

## STANDARD FEATURES

- · 2-Stage System
- · Double spiral serrated auger
- Double hinged chute deflector with optional electric actuator
- · Standard hydraulic controlled
- · 220 degree rotation discharge chute
- · Extra heavy-duty shaft and bearings
- · Chute guard quick release rubber latches
- · Chute liners to reduce snow leakage
- Front crossbar protection bumper
- Cleanup stick for dislodging clogged snow
- · Ventrac Mount System

Ventrac Snow Blowers are built for commercial snow clearing operations of sidewalks, driveways, and other areas. Available in width options of 48" and 52", these two stage snow blowers feature a 16" diameter solid auger for best snow transfer, a large 20" diameter fan, and the ability to launch snow at distances up to 40 feet.

Standard features include adjustable cast iron skid shoe discs at the rear, high carbon hardened steel shoes at the side, and a reversible high carbon hardened steel cutting edge.

The hydraulically activated discharge chute can rotate 220 degrees, all from the convenience of the operator's seat, using Ventrac's exclusive S.D.L.A. control system. Chute deflection is manually adjustable and an electric chute deflection controller is optional.