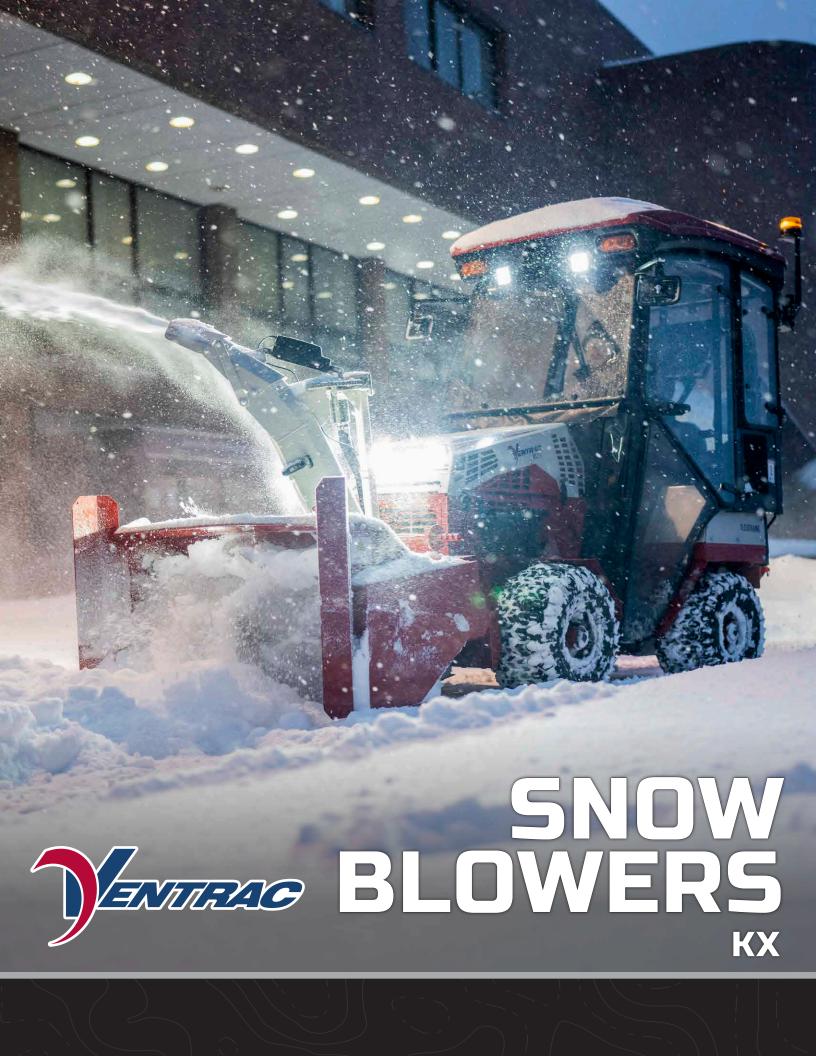

Ventrac Snow Blowers are built for commercial snow clearing operations of sidewalks, driveways, and other areas. Available in width options of 48" and 52", these two stage snow blowers feature a 16" diameter solid auger for best snow transfer, a large 20" diameter fan, and the ability to launch snow at distances up to 40 feet.

Standard features include adjustable cast iron skid shoe discs at the rear, high carbon hardened steel shoes at the side, and a reversible high carbon hardened steel cutting edge.

The hydraulically activated discharge chute can rotate 220 degrees, all from the convenience of the operator's seat, using Ventrac's exclusive S.D.L.A. control system. Chute deflection is manually adjustable and an electric chute deflection controller is optional.